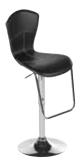

Black 22"W x 24"D x 42"H 05237-0221

**Hourglass Bar Stool** 

■ Black | 05237-0270 ☐ White | 05237-0271 18"W x 20"D x 43"H

**Equino Stool** 

Black | 05237-0160 ☐ White | 05237-0041 15"W x 13"D x 35"H