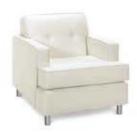

### **BLANC**

Blanc Sofa
Bright White Leather
75"W x 35"D x 35"H
18228-0847

Blanc Loveseat
Bright White Leather
54"W x 35"D x 35"H
18167-0614

Blanc Chair Bright White Leather 33"W x 35"D x 35"H 18284-0834