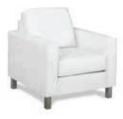

### **BLANC**

Blanc Sofa
Bright White Leather
75"W x 35"D x 35"H
18228-0847

Blanc Loveseat
Bright White Leather
54"W x 35"D x 35"H
18167-0614

Blanc Chair Bright White Leather 33"W x 35"D x 35"H 18284-0834