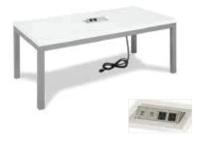

#### **Aspen Bar Table - Charged**

White / Brushed Steel
72"W x 26"D x 42"H
\*Maximum of 1 table per power source.
22001-0001