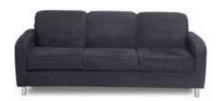

## **METRO**

**Metro Sofa**Black Leather
85"W x 35"D x 35"H
18228-0602

**Metro Loveseat**Black Leather
60"W x 35"D x 35"H
18167-0467

Metro Chair Black Leather 35"Square x 35"H 18284-0482

Metro Square Ottoman
Black Leather
40"Square x 17"H
18184-0179