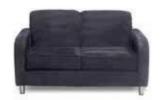

## **METRO**

**Metro Sofa**Black Leather
85"W x 35"D x 35"H
18228-0602

**Metro Loveseat**Black Leather
60"W x 35"D x 35"H
18167-0467

Metro Chair Black Leather 35"Square x 35"H 18284-0482

Metro Square Ottoman
Black Leather
40"Square x 17"H
18184-0179