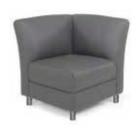

## **FUNCTION**Modular Seating Collection

**Function Armless Chair** 

White Leather 28"Square x 29"H 18284-0554

**Function Corner** 

White Leather 28"Square x 29"H 18066-0016