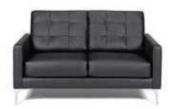

## **METRO**

**Metro Sofa**Black Leather
85"W x 35"D x 35"H
18228-0602

**Metro Loveseat**Black Leather
60"W x 35"D x 35"H
18167-0467

Metro Chair Black Leather 35"Square x 35"H 18284-0482

Metro Square Ottoman
Black Leather
40"Square x 17"H
18184-0179