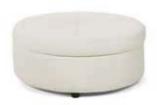

Essentials Storage Ottoman
White Leather with Locking Mechanism
48"W x 24"D x 20"H
Lock Not Included
18184-0192

Round Ottoman

■ Grammercy Charcoal Leather | 18184-0036

□ Whisper White Leather | 18184-0038

46"Round x 17"H

1/4 Round Ottoman

Grammercy Charcoal Leather | 18184-0028

Whisper White Leather | 18184-0030
34″W x 19″D x 17″H