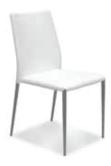

## **WHISPER**

**Whisper Sofa**White Leather
87"W x 37"D x 35"H
18228-0607

Whisper Loveseat

White Leather
61"W x 37"D x 35"H
18167-0471

**Whisper Chair**White Leather
35"W x 37"D x 35"H
18284-0487