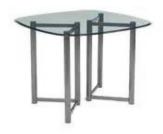

## **CONFERENCE TABLES**

**Conference Table Round** 

■ Black | 14062-0105 ■ Mahogany | 14062-0106 42"Round x 29"H