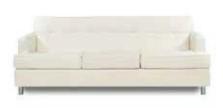

### **BLANC**

Blanc Sofa
Bright White Leather
75"W x 35"D x 35"H
18228-0847

Blanc Loveseat
Bright White Leather
54"W x 35"D x 35"H
18167-0614

Blanc Chair Bright White Leather 33"W x 35"D x 35"H 18284-0834