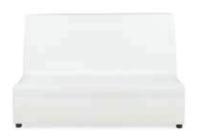

## **FUNCTION**Modular Seating Collection

**Function Armless Chair** 

White Leather 28"Square x 29"H 18284-0554

**Function Corner** 

White Leather 28"Square x 29"H 18066-0016

## CONTINENTAL

Modular Seating Collection

**Continental Curved Loveseat** 

White Leather 82"W x 34"D x 31"H 18303-0006

**Continental Reverse** 

Curved Loveseat White Leather 72"W x 34"D x 31"H 18304-0002

**Continental Wedge Ottoman** 