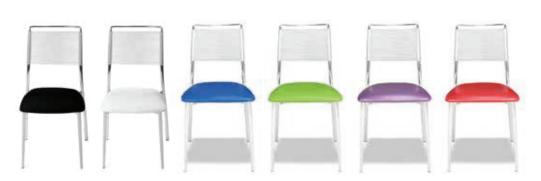

#### **STAGE CHAIRS**

Empire Chair
■ Black Leather
□ White Leather
28"W x 32"D x 32"H
18284-0621(Black)/18284-0564 (White)

Tulip Chair
Black Fabric/Tilt Back/Caster Feet
27"W x 26"D x 35"H
05035-0028

Monarch Chair Bright White Leather 28"Square x 30"H 18284-0785