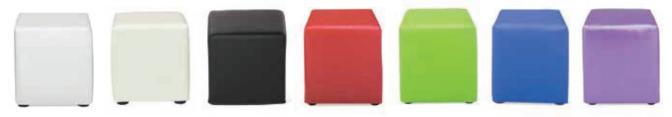

#### **Cube Ottomans**

From left to right: Blanc Bright White Leather (17"Square x 17"H), Whisper White Leather, Metro Black Leather, Red Vinyl, Green Vinyl, Blue Vinyl, Purple Vinyl
18"Square x 18"H
18184-0274 (Blanc), 18184-0129 (White), 18184-0128 (Black), 18200-0001 (Red), 18200-0003 (Blue), 18200-0004 (Purple)