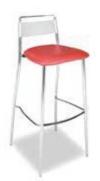

**Escape Stool** 

Natural Maple 20"W 19"D 46"H 05237-0305

Silk Back Bar Stool

■ Black | 99-05237-01 White | 99-05237-02 Blue | 99-05237-03

Green | 99-05237-03 Purple | 99-05237-04 Red | 99-05237-05

**Euro Bar Stool** 