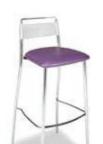

**Escape Stool** 

Natural Maple 20"W 19"D 46"H 05237-0305

Silk Back Bar Stool

■ Black | 99-05237-01 White | 99-05237-02 Blue | 99-05237-03

Green | 99-05237-03 Purple | 99-05237-04 Red | 99-05237-05

**Euro Bar Stool** 