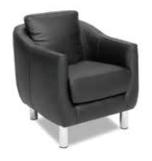

## **WHISPER**

**Whisper Sofa**White Leather
87"W x 37"D x 35"H
18228-0607

Whisper Loveseat

White Leather
61"W x 37"D x 35"H
18167-0471

**Whisper Chair**White Leather
35"W x 37"D x 35"H
18284-0487