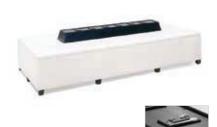

### **WHISPER**

**Whisper Bench Ottoman** 

White Leather 60"W x 24"D x 17"H 18024-0003

**Whisper Square Ottoman** 

White Leather 40"Square x 17"H 18184-0034

**Whisper Round Ottoman** 

White Leather 46"Round x 17"H 18184-0038