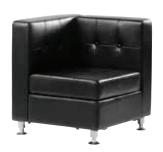

## **FUNCTION**Modular Seating Collection

**Function Armless Chair** 

White Leather 28"Square x 29"H 18284-0554

**Function Corner** 

White Leather 28"Square x 29"H 18066-0016