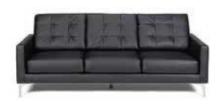

## **METRO**

**Metro Sofa**Black Leather
85"W x 35"D x 35"H
18228-0602

**Metro Loveseat**Black Leather
60"W x 35"D x 35"H
18167-0467

Metro Chair Black Leather 35"Square x 35"H 18284-0482

Metro Square Ottoman
Black Leather
40"Square x 17"H
18184-0179