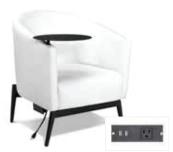

#### **Boca Chair - Charged**

Bright White Leather
22"W x 27"D x 30"H
\*Maximum of 4 daisy linked together per power source
22050-0001

#### **Aspen Bar Table - Charged**

White / Brushed Steel
72"W x 26"D x 42"H
\*Maximum of 1 table per power source.
22001-0001