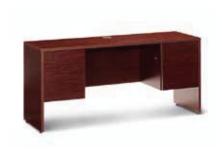

### **OFFICE FURNITURE**

Computer Kiosk
■ Black | 14309-0001
□ White | 14179-0005
24"Square x 42"H

Black Credenza Black 60"W x 20"D x 29"H 14072-0108

Black Double Pedestal Desk

Black
60"W × 30"D × 29"H
14083-0105