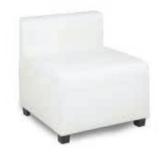

## **FUNCTION**Modular Seating Collection

**Function Armless Chair** 

White Leather 28"Square x 29"H 18284-0554

**Function Corner** 

White Leather 28"Square x 29"H 18066-0016