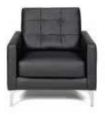

## **METRO**

**Metro Sofa**Black Leather
85"W x 35"D x 35"H
18228-0602

**Metro Loveseat**Black Leather
60"W x 35"D x 35"H
18167-0467

Metro Chair Black Leather 35"Square x 35"H 18284-0482

Metro Square Ottoman
Black Leather
40"Square x 17"H
18184-0179