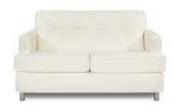

### **BLANC**

Blanc Sofa
Bright White Leather
75"W x 35"D x 35"H
18228-0847

Blanc Loveseat
Bright White Leather
54"W x 35"D x 35"H
18167-0614

Blanc Chair Bright White Leather 33"W x 35"D x 35"H 18284-0834