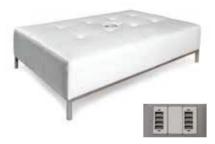

#### Essentials Turning Bed - Charged

White Leather
96"W x 48"D x 25"H
\*White slip cover available for black charging unit.
\*Maximum of 1 bed per power source.
22100-0001