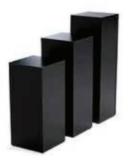

#### Display Pedestals 42"

- Black | 12091-0023
- 14"Square x 42"H ■ Black | 12091-0004
- 24"Square x 42"H ■ Black | 12091-0002 18"Square x 42"H
- ☐ White | 12091-0030 14"Square x 42"H