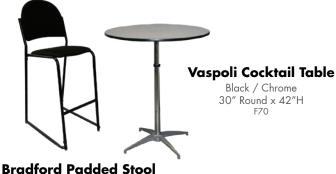

Bradford Padded Stool

Black Fabric

25" W x 26" D x 44" H

F40

Nexus Stool
White
19"W 20"D 44"H
05237-0300

## **CAFÉ CHAIRS**

**Colin Chair**Natural Maple
22"W 19"D 33"H
05035-0052

Vaspoli Cocktail Table with Black Linen

Black / Chrome 30" Round x 42"H F70

Black Fabric 25" W x 26" D x 44" H F40