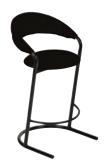

Black 22"W x 24"D x 42"H 05237-0221

**Hourglass Bar Stool** 

■ Black | 05237-0270 ☐ White | 05237-0271 18"W x 20"D x 43"H

**Equino Stool** 

Black | 05237-0160 ☐ White | 05237-0041 15"W x 13"D x 35"H