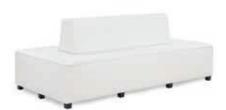

## CONTINENTAL

Modular Seating Collection

**Continental Curved Loveseat** 

White Leather 82"W x 34"D x 31"H 18303-0006

**Continental Reverse** 

Curved Loveseat White Leather 72"W x 34"D x 31"H 18304-0002

**Continental Wedge Ottoman** 

White Leather 30"W x 34"D x 19"H 18296-0006