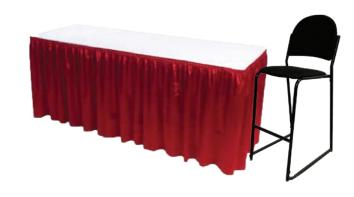

#### **BOOTH PACKAGE:**

Each 10' x 10' booth will be provided with:

8' - BLUE/WHITE backwall drape

3' - BLUE sidewall drapes

1 - 6' x 30" skirted table

2 - Side chairs

1 - Wastebasket

ID Sign