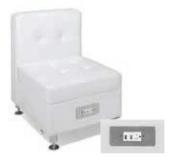

#### **Boca Chair - Charged**

Bright White Leather
22"W x 27"D x 30"H
\*Maximum of 4 daisy linked together per power source
22050-0001