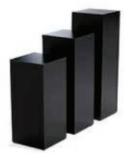

#### Display Pedestals 36"

- Black | 12091-0024 14"Square x 36"H
- Black | 12091-0034 24"Square x 36"H
- White | 12091-0031 14"Square x 36"H
- ☐ White | 12091-0033 24"Square x 36"H