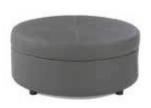

### **WHISPER**

**Whisper Bench Ottoman** 

White Leather 60"W x 24"D x 17"H 18024-0003

**Whisper Square Ottoman** 

White Leather 40"Square x 17"H 18184-0034

**Whisper Round Ottoman** 

White Leather 46"Round x 17"H 18184-0038