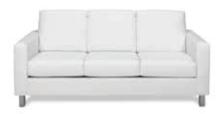

### **BLANC**

Blanc Sofa
Bright White Leather
75"W x 35"D x 35"H
18228-0847

Blanc Loveseat
Bright White Leather
54"W x 35"D x 35"H
18167-0614

Blanc Chair Bright White Leather 33"W x 35"D x 35"H 18284-0834