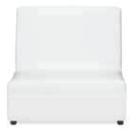

## **CONTINENTAL**Modular Seating Collection

**Continental Curved Bench** 

White Leather 70"W x 26"D x 19"H 18184-0283

**Continental Half Moon Ottoman** 

White Leather 33"W x 19"D x 19"H 18184-0284