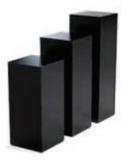

#### Display Pedestals 30"

- Black | 12091-0025 14"Square x 30"H
- Black | 12091-0003 24"Square x 30"H
- Black | 12091-0001 18"Square x 30"H
- ☐ White | 12091-0032 14"Square x 30"H