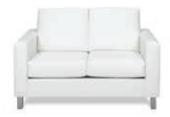

### **BLANC**

Blanc Sofa
Bright White Leather
75"W x 35"D x 35"H
18228-0847

Blanc Loveseat
Bright White Leather
54"W x 35"D x 35"H
18167-0614

Blanc Chair Bright White Leather 33"W x 35"D x 35"H 18284-0834