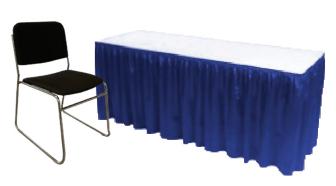

#### **BOOTH PACKAGE:**

Each 10' x 10' booth will be provided with:

8' - BLUE/WHITE backwall drape

3' - BLUE sidewall drapes

1 - 6' x 30" skirted table

2 - Side chairs

1 - Wastebasket

ID Sign