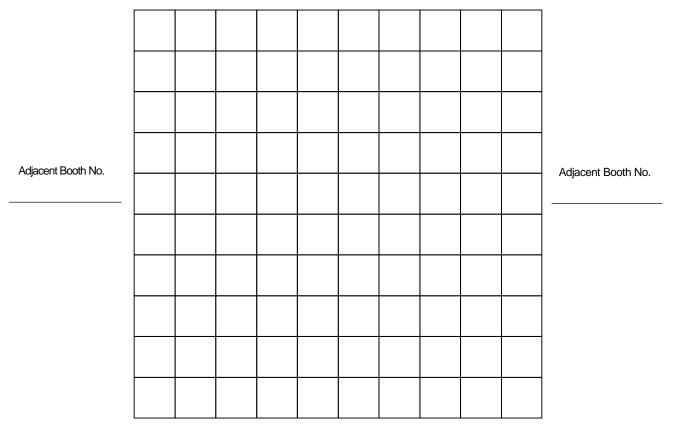

## **BOOTH DIAGRAM**

| ORGANIZATION NAME | ROOM/EXHIBIT BOOTH NO. |  |  |  |
|-------------------|------------------------|--|--|--|
|                   |                        |  |  |  |
|                   |                        |  |  |  |
| SHOW NAME         | SHOW DATES             |  |  |  |
|                   |                        |  |  |  |
|                   |                        |  |  |  |

#### Internet

Please indicate on the grid the location for your internet drop (s) using "W" to signify a wired internet drop. If no location is indicated, the internet drop will be placed in the middle of the booth.

# Power

Please indicate on the grid the location of your power drop(s) using exact measurements and how many amps each power drop should have (e.g. 15A). If no location is indicated, the power drop will be placed in the middle back of the booth. There is a minimum labor charge for hook-up and dismantle for all non-standard locations, multiple outlet locations, island booths and 208V services.

Adjacent Booth No.

Adjacent Booth No.